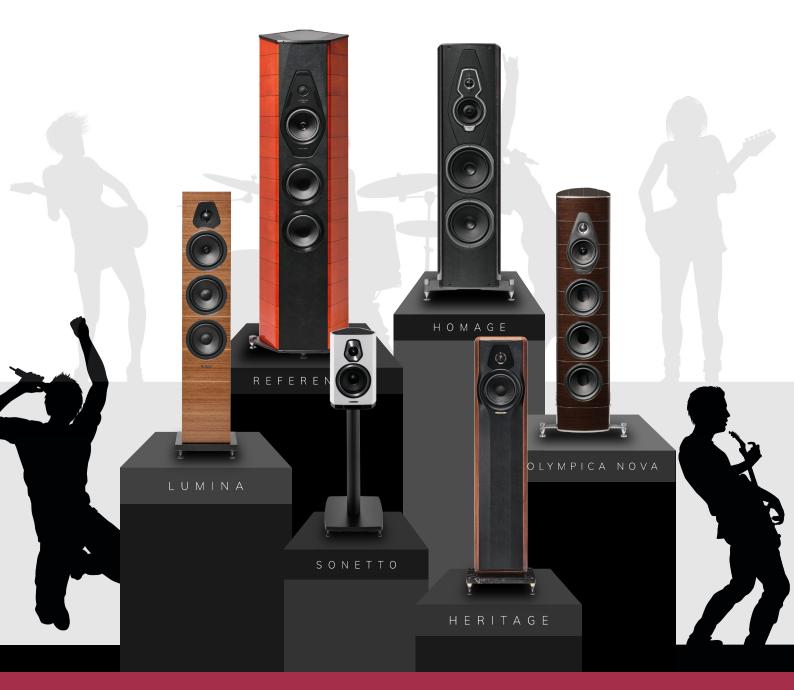

### OFFER VALID FROM SEPTEMBER 15<sup>TH</sup> TO NOVEMBER 15<sup>TH</sup> 2023.

The NEW pair of Sonus faber speakers purchased must be at least 2.5 times the value of the pair of speakers you would like to trade-in. Offer applies only to the purchase of a NEW model from the current Sonus faber Collections: Sonetto, Olympica Nova, Heritage, Homage and Reference. Other conditions apply.

\*\*The pair of Sonus faber speakers you want to purchase must be NEW, unopened and at the full original retail price.

\*\*Offer applies to the following current Sonus faber Collections only: Sonetto, Olympica Nova, Heritage, Homage and Reference. \*\*A participating Sonus faber dealer reserves the right to deem a customer's pair of speakers not eligible as a trade-in for the Trade Up Programme.